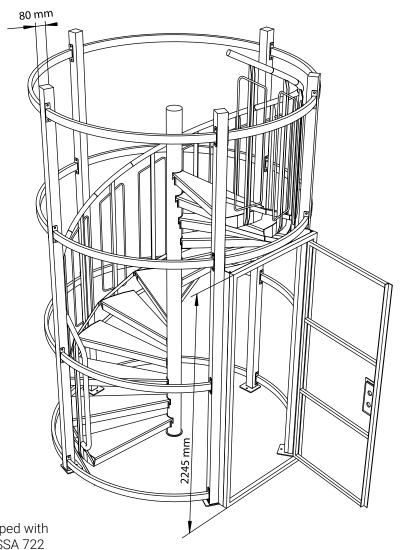

## Protective cage and stair enclosure

## Fact:

Columns 80 x 80 mm, Rings 60 x 30 mm. The door can be hung to the right or to the left. Suggested suitable materials for cladding the cage frame are grating or perforated plate.

**External radius of the cage:** Radius of the staircase + 130 mm.

**Surface treatment:** Hot dipped galvanised according to SS-EN-ISO 1461. **Lock:** ASSA 565, latch bolt lock included. (Also ready for hook

lock).

Door push on both sides. Knob on the inside.

Cover on the outside (can be changed to cylinder).

\* Can also be equipped with lock ASSA 410, ASSA 722 and ASSA 732.

e4-24381-1